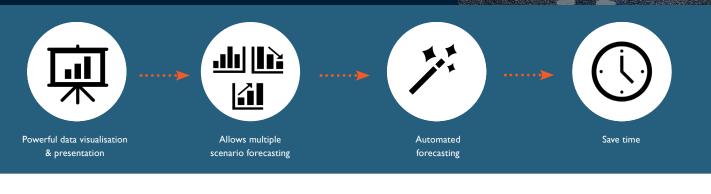

# LEADING THE WAY IN LOCAL GOVERNMENT DATA SOLUTIONS, OUR RATES FORECASTING SOLUTION DELIVERS:

Powerful data visualisation: our easy-to-use engine delivers forecast information in a visually impactful way, useful for reporting, presentations and decision-making.

Automated forecasting: by using the world's best platform you are able to automate what is currently being done manually - modelling, comparative analysis, forecasting and predictions.

Multiple scenario forecasting: now, comparing different scenarios is easier than ever, saving time and effort, and assisting strategic planning.