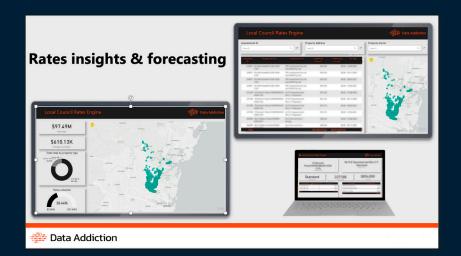

Rates forecasting involves a lot of moving parts, time, consolidation of data, modelling and presentation preparation. It is critical yet can be complex.

Our Rates Forecasting solution allows councils to streamline, automate, model and present in an effortless manner using the best in data and cloud technology.

# LEADING THE WAY IN LOCAL GOVERNMENT DATA SOLUTIONS, OUR RATES FORECASTING SOLUTION DELIVERS:

Powerful data visualisation: our easy-to-use engine delivers forecast information in a visually impactful way, useful for reporting, presentations and decision-making.