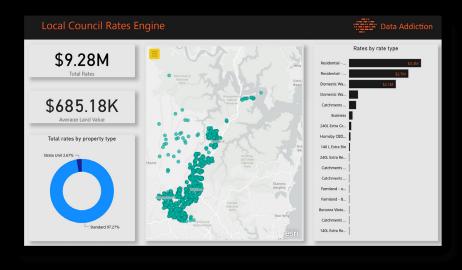

# LEADING THE WAY IN LOCAL GOVERNMENT DATA SOLUTIONS, OUR RATES INSIGHTS ENGINE DELIVERS:

Granular detail of rate information: now, on a single platform, you can access the full detail of individual household rate calculations, allow household comparisons, and geographic comparisons.

User interface designed to make data easy to understand: insights are presented visually, with an intuitive user experience making it easy to understand your rate-payers and your key data.

Administrative to strategic management of rates: now you can simply and quickly identify your bad debtors, understand current rates trends and highlight any key areas of concern which will help you to efficiently manage your rates in a more strategic, less reactive way.